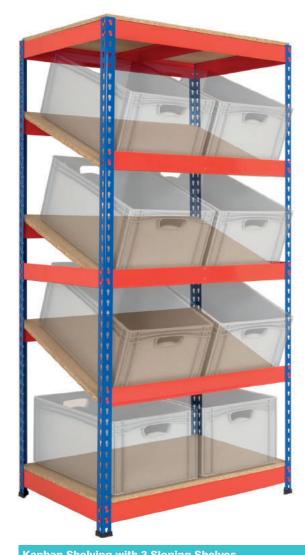

## Our solution for production line side supply systems Kanban Shelving with Plastic Bins and Shelf Trays

| Kanban Shelving with Shelf Trays                        |            |        |         |  |
|---------------------------------------------------------|------------|--------|---------|--|
| H x W x D (mm)                                          | Bin        | Code   | Price   |  |
| O 1830 x 915 x 610                                      | 70x ST3109 | RRKB02 | £467.35 |  |
| Price includes complete Kanban bay with 5 sloping + top |            |        |         |  |