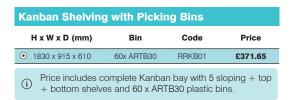

| Description             | H x W x D (mm)   | Code      | Price   |
|-------------------------|------------------|-----------|---------|
| Kanban shelving no bins | 1830 x 915 x 610 | RRKB01/MT | £190.15 |
| Extra shelf (no bins)   | 915 x 610        | RRKB/0906 | £20.65  |

Price includes complete Kanban bay with 5x sloping shelves, top and bottom shelves.