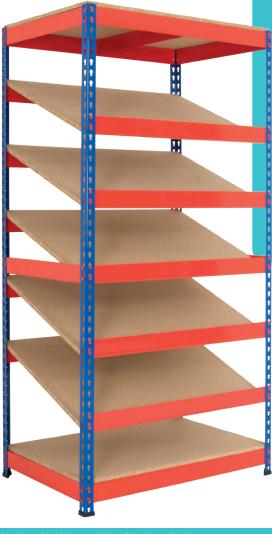

(i) Price includes complete Kanban bay with 3x sloping shelves, top and bottom shelves. Euro containers shown not included!

| Vanhan Chalving with E Claning Chal |     |
|-------------------------------------|-----|
| Kanban Shelving with 5 Sloping Shel | ves |
|                                     |     |

| Description             | H x W x D (mm)   | Code      | Price   |
|-------------------------|------------------|-----------|---------|
| Kanban shelving no bins | 1830 x 915 x 610 | RRKB01/MT | £190.15 |
| Extra shelf (no bins)   | 915 x 610        | RRKB/0906 | £20.65  |

Price includes complete Kanban bay with 5x sloping shelves, top and bottom shelves.