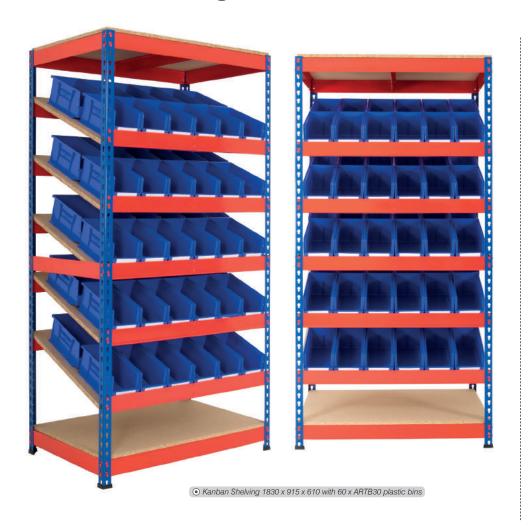

(i) Price includes complete Kanban bay with 3x sloping shelves, top and bottom shelves. Euro containers shown not included!

| Vanhan Chalving with E Claning Chal |     |
|-------------------------------------|-----|
| Kanban Shelving with 5 Sloping Shel | ves |
|                                     |     |

Price includes complete Kanban bay with 5x sloping shelves, top and bottom shelves.