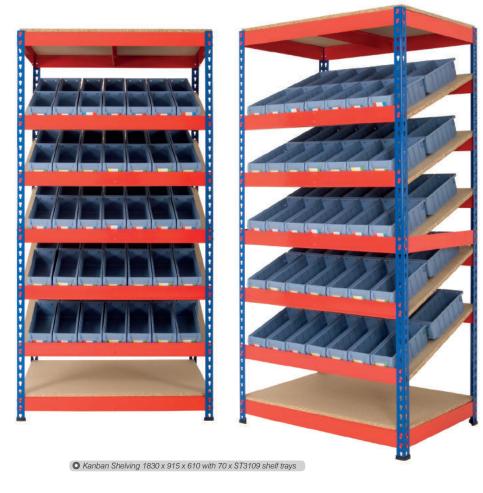

## Our solution for production line side supply systems Kanban Shelving with Plastic Bins and Shelf Trays

| Kanban Shelving with Shelf Trays                        |            |        |         |  |
|---------------------------------------------------------|------------|--------|---------|--|
| H x W x D (mm)                                          | Bin        | Code   | Price   |  |
| O 1830 x 915 x 610                                      | 70x ST3109 | RRKB02 | £467.35 |  |
| Price includes complete Kanban bay with 5 sloping + top |            |        |         |  |